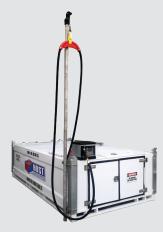

# **HOST Self Bunded Storage Tank Cubes**

Enjoy a smaller tank footprint, without compromising on performance and quality.

Liquip Victoria's HOST Self Bunded Tank Cube Series, are designed for smaller to medium volume fuel storage solutions, offering a smaller tank footprint whilst still supplying an effective fuel dispensing system. Each of the tanks in the series can be fitted with a range of pumping solutions, with the choice of the following flow rates:

Lockable

security

doors provide increased fuel

- ▶ Off Grid Solar Powered up to 80 L/pm
- Mains Power 240V or 12V up to 100 L/pm
- Pump Fuel Management System
- Diesel or ULP Pump Packages

To learn more about our complete range of HOST Self Bunded Tank Cubes and their specifications, see over page or call the Liquip Victoria Sales team today.

#### STANDARD CUBE FEATURES

- Transportable with lockable cabinet on the front
- Setup for Diesel or Petrol / ULP as standard
- Fill Point 80 mm (3") with Camlock Adaptor and Cap
- Multiple options for drawing fuel from the tank
- Genset Lines Suction and return ports
- Forklift and crane lifting points
- Hot Dipped Galvanised Corner Posts for protection
- Stackable for transporting
- Statutory Decals Fitted
- Solar powered pumping option providing 3 to 4 hours continuous pumping at 70 L/pm
- Quick view tank top contents level gauge

#### PUMP OPTIONS

- Solar Pumping Off Grid (8 m Auto Nozzle) up to 80 L/pm
- Mains Power with Mechanical Meter up to 100 L/pm
- Fuel Management System up to 80 L/pm