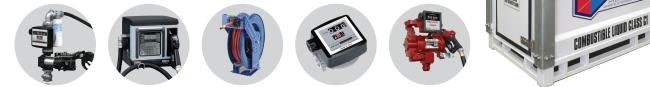

Lockable

security

doors provide increased fuel

- ▶ Off Grid Solar Powered up to 80 L/pm
- Mains Power 240V or 12V up to 100 L/pm
- Pump Fuel Management System
- Diesel or ULP Pump Packages

To learn more about our complete range of HOST Self Bunded Tank Cubes and their specifications, see over page or call the Liquip Victoria Sales team today.

### HOST Self Bunded Storage Tank Cubes – features and pumping options

► HOST Cubes range in size from 1,000 to 10,000 litres, and are manufactured to UL142 (which exceeds AS1940, AS1692 and AS1657) and come fitted with a range of high quality pumping systems.

#### STANDARD CUBE FEATURES

- Transportable with lockable cabinet on the front
- Setup for Diesel or Petrol / ULP as standard
- Fill Point 80 mm (3") with Camlock Adaptor and Cap
- Multiple options for drawing fuel from the tank
- Genset Lines Suction and return ports
- Forklift and crane lifting points
- Hot Dipped Galvanised Corner Posts for protection
- Stackable for transporting
- Statutory Decals Fitted
- Solar powered pumping option providing 3 to 4 hours continuous pumping at 70 L/pm
- Quick view tank top contents level gauge

#### PUMP OPTIONS

- Solar Pumping Off Grid (8 m Auto Nozzle) up to 80 L/pm
- Mains Power with Mechanical Meter up to 100 L/pm
- Fuel Management System up to 80 L/pm