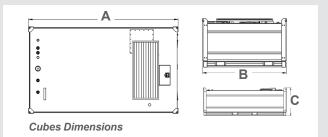

#### Cubes - Self Bunded Tank series tank sizes and models available from Liquip Victoria

| Cube Tank<br>Model | Safe Fill<br>Capacity<br>(Litres) | A.<br>Tank Length<br>(metres) | B.<br>Tank Width<br>(metres) | C.<br>Tank Height<br>(metres) | Empty<br>Tank Weight<br>(kg) | Dispensing<br>options |
|--------------------|-----------------------------------|-------------------------------|------------------------------|-------------------------------|------------------------------|-----------------------|
| LC 1               | 1,000                             | 1.645                         | 1.100                        | 1.270                         | 710                          | Pump Bay              |
| LC 2               | 2,000                             | 2.215                         | 1.425                        | 1.270                         | 1,010                        | Pump Bay              |
| LC 3               | 3,000                             | 2.135                         | 2.185                        | 1.270                         | 1,295                        | Pump Bay              |
| LC 4.5             | 4,500                             | 2.925                         | 2.200                        | 1.270                         | 1,570                        | Pump Bay              |
| LC 6               | 6,000                             | 3.815                         | 2.200                        | 1.270                         | 2,030                        | Pump Bay              |
| LC 8               | 8,000                             | 4.862                         | 2.202                        | 1.270                         | 2,539                        | Pump Bay              |
| LC 10              | 10,000                            | 5.912                         | 2.202                        | 1.270                         | 2,968                        | Pump Bay              |