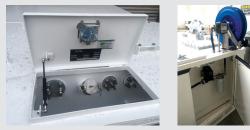

Lockable

security

doors provide increased fuel

- ▶ Off Grid Solar Powered up to 80 L/pm
- Mains Power 240V or 12V up to 100 L/pm
- Pump Fuel Management System
- Diesel or ULP Pump Packages

To learn more about our complete range of HOST Self Bunded Tank Cubes and their specifications, see over page or call the Liquip Victoria Sales team today.

Quick view

tank level gauge

ESE

#### STANDARD CUBE FEATURES

- Transportable with lockable cabinet on the front
- Setup for Diesel or Petrol / ULP as standard
- Fill Point 80 mm (3") with Camlock Adaptor and Cap
- Multiple options for drawing fuel from the tank
- Genset Lines Suction and return ports
- Forklift and crane lifting points
- Hot Dipped Galvanised Corner Posts for protection
- Stackable for transporting
- Statutory Decals Fitted
- Solar powered pumping option providing 3 to 4 hours continuous pumping at 70 L/pm
- Quick view tank top contents level gauge