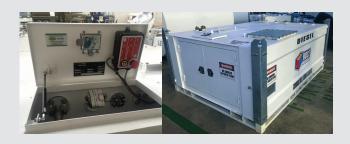

# **HOST Self Bunded Storage Tank Cubes**

Enjoy a smaller tank footprint, without compromising on performance and quality.

Liquip Victoria's HOST Self Bunded Tank Cube Series, are designed for smaller to medium volume fuel storage solutions, offering a smaller tank footprint whilst still supplying an effective fuel dispensing system. Each of the tanks in the series can be fitted with a range of pumping solutions, with the choice of the following flow rates:

Lockable

security

doors provide increased fuel

- ▶ Off Grid Solar Powered up to 80 L/pm
- Mains Power 240V or 12V up to 100 L/pm
- Pump Fuel Management System
- Diesel or ULP Pump Packages

To learn more about our complete range of HOST Self Bunded Tank Cubes and their specifications, see over page or call the Liquip Victoria Sales team today.

#### STANDARD CUBE FEATURES

- Transportable with lockable cabinet on the front
- Setup for Diesel or Petrol / ULP as standard
- Fill Point 80 mm (3") with Camlock Adaptor and Cap
- Multiple options for drawing fuel from the tank
- Genset Lines Suction and return ports
- Forklift and crane lifting points
- Hot Dipped Galvanised Corner Posts for protection
- Stackable for transporting
- Statutory Decals Fitted
- Solar powered pumping option providing 3 to 4 hours continuous pumping at 70 L/pm
- Quick view tank top contents level gauge

#### PUMP OPTIONS

- Solar Pumping Off Grid (8 m Auto Nozzle) up to 80 L/pm
- Mains Power with Mechanical Meter up to 100 L/pm
- Fuel Management System up to 80 L/pm