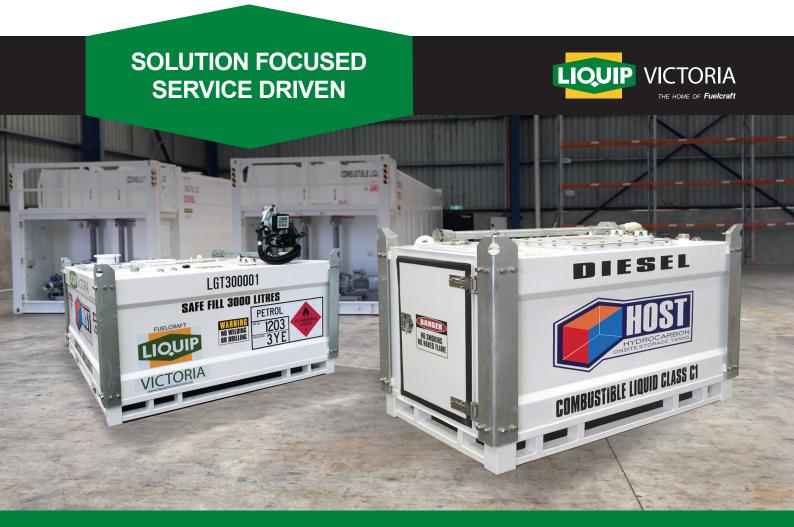

# **HOST Self Bunded Storage Tank Cubes**

Enjoy a smaller tank footprint, without compromising on performance and quality.

Liquip Victoria's HOST Self Bunded Tank Cube Series, are designed for smaller to medium volume fuel storage solutions, offering a smaller tank footprint whilst still supplying an effective fuel dispensing system. Each of the tanks in the series can be fitted with a range of pumping solutions, with the choice of the following flow rates:

# SOLUTION FOCUSED SERVICE DRIVEN

## Cubes – Self Bunded Storage Tanks